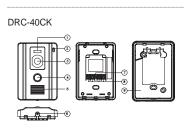

## Feature

Able to use up to 2 cameras

5" TFT LCD color monitor

Door Answering & Monitoring / Door Release

Extendable video door phone & interphone

Surface mount type

Easy installation 4 wires