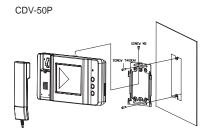

## Specification

Wire: 4 wires

Power : AC 110 ~ 230V 50/60Hz

Monitor : 5" TFT LCD

Distance : Door Camera 50m(0.65 €)

Inter phone 20m(0.65 Ø)

Dimension (mm): 259 X 126 X 43