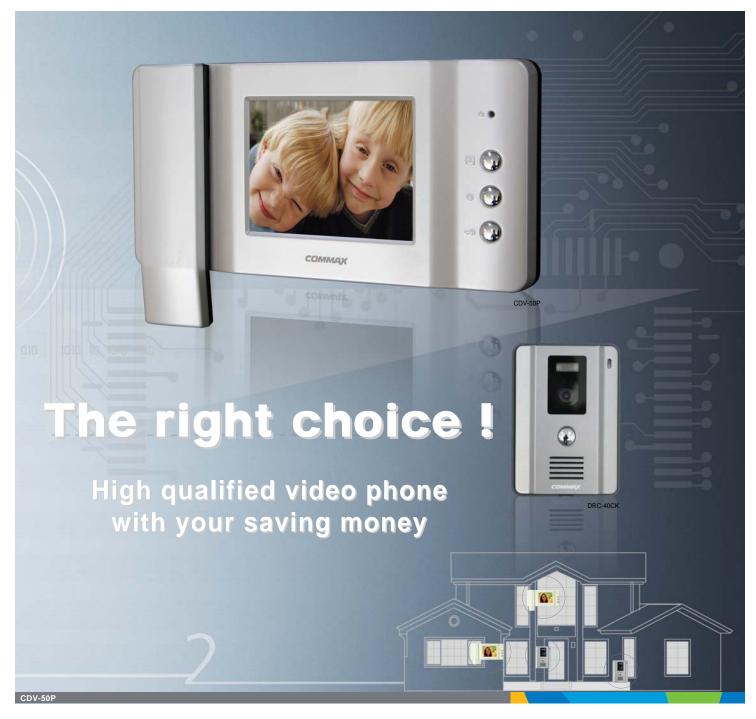

CDV-50P is designed and developed for worldwide customers as competitive prices with the best quality and performance.

Born from COMMAX technology and Design research, CDV-50P becomes the new benchmark for the most innovative concepts in the video door phone.

## Feature

Able to use up to 2 cameras

5" TFT LCD color monitor

Door Answering & Monitoring / Door Release

Extendable video door phone & interphone

Surface mount type

Easy installation 4 wires